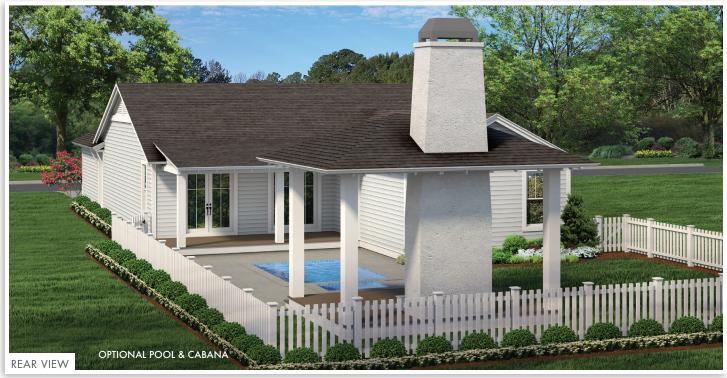

## **POWELL LANDING EAST \_**

By Romair Homes

4 Bedrooms • 3 Bathrooms • 2,081 Sq Ft Conditioned 310 Sq Ft Combined Porches • 2-Car Garage

watersound.com 850.213.5170

WAITSFIELD WATERSOUND.COM

2,081 Sq Ft Conditioned

310 Sq Ft Combined Porches

2-Car Garage

■ **Kitchen:** 10′1″ × 12′

**Living:** 17' x 22'11"

■ **Dining:** 11′9″ × 10′5″

• Primary Bedroom: 18'2" X 14'

■ **Bedroom 2:** 11'6" x 11'

■ **Bedroom 3:** 11'6" × 14'4"