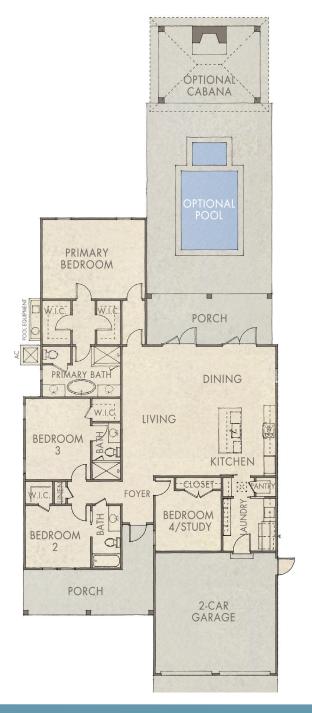

## **POWELL LANDING EAST \_**

By Romair Homes

4 Bedrooms • 3 Bathrooms • 2,081 Sq Ft Conditioned 310 Sq Ft Combined Porches • 2-Car Garage

watersound.com 850.213.5170

WAITSFIELD WATERSOUND.COM

2,081 Sq Ft Conditioned

310 Sq Ft Combined Porches

2-Car Garage

■ **Kitchen:** 10′1″ × 12′

**Living:** 17' x 22'11"

■ **Dining:** 11′9″ × 10′5″

• Primary Bedroom: 18'2" X 14'

■ **Bedroom 2:** 11'6" x 11'

■ **Bedroom 3:** 11'6" × 14'4"

■ Bedroom 4/Study: 11'8" x 10'8"