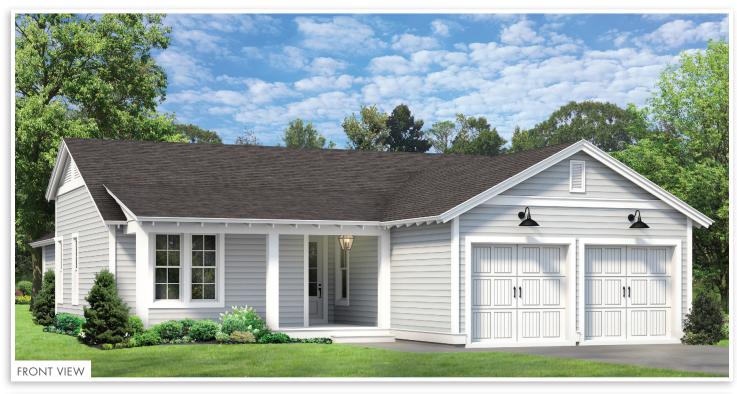

## **POWELL LANDING EAST \_**

By Romair Homes

4 Bedrooms • 3 Bathrooms • 2,081 Sq Ft Conditioned 310 Sq Ft Combined Porches • 2-Car Garage

watersound.com 850.213.5170

WAITSFIELD WATERSOUND.COM

2,081 Sq Ft Conditioned

310 Sq Ft Combined Porches

2-Car Garage

■ **Kitchen:** 10′1″ × 12′

**Living:** 17' x 22'11"

■ **Dining:** 11′9″ × 10′5″

• Primary Bedroom: 18'2" X 14'

■ **Bedroom 2:** 11'6" x 11'

■ **Bedroom 3:** 11'6" × 14'4"

■ Bedroom 4/Study: 11'8" x 10'8"