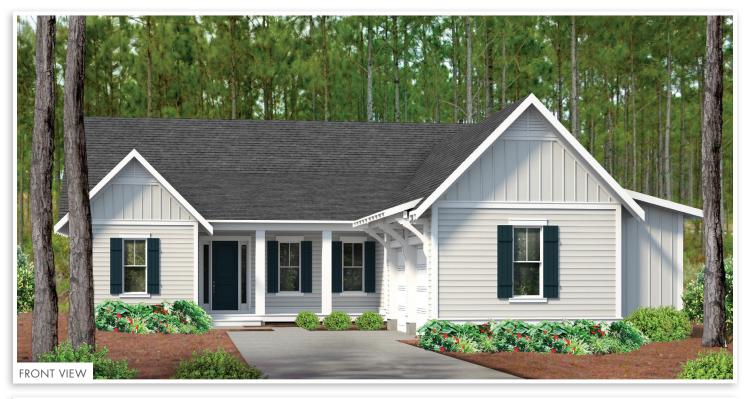

Hawthorne

THE PINES

**By Huff Homes** 4 Bedrooms = 4.5 Bathrooms = 2,700 Sq Ft Conditioned 610 Sq Ft Combined Porches = 2-Car Garage watersound.com 1.866.505.2091

## HAWTHORNE

- 2,700 Sq Ft Conditioned
- 610 Sq Ft Combined Porches
- 2-Car Garage: 24'4" x 22'
- Living Room: 18.5' x 21'
- Dining Room: 11' x 13'
- Study: 9' x 11'

- WATERSOUND.COM
- Master Bedroom: 13.5' × 17'
- Bedroom 2: 12' x 12'
- Bedroom 3: 12' x 12'
- Bedroom 4: 13' x 13'