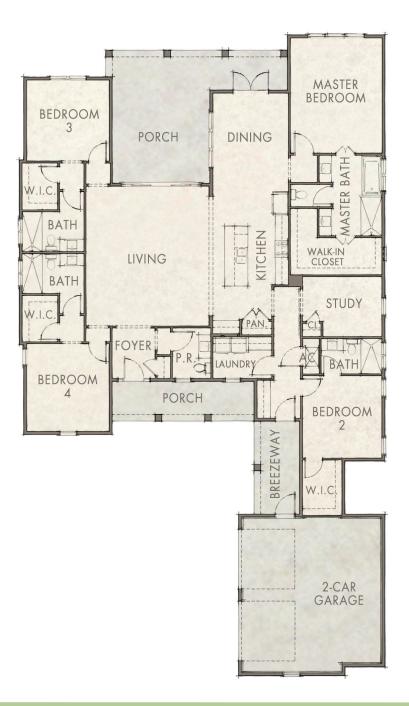

## HAWTHORNE

- 2,700 Sq Ft Conditioned
- 610 Sq Ft Combined Porches
- 2-Car Garage: 24'4" x 22'
- Living Room: 18.5' x 21'
- Dining Room: 11' x 13'
- Study: 9' x 11'

- WATERSOUND.COM
- Master Bedroom: 13.5' × 17'
- Bedroom 2: 12' x 12'
- Bedroom 3: 12' x 12'
- Bedroom 4: 13' x 13'