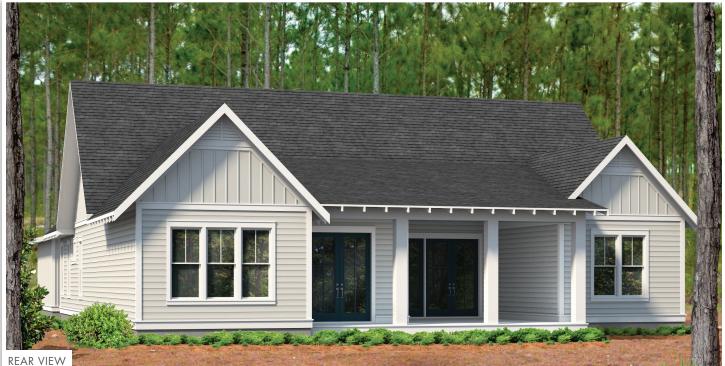

Hawthorne

THE PINES

**By Huff Homes** 4 Bedrooms = 4.5 Bathrooms = 2,700 Sq Ft Conditioned 610 Sq Ft Combined Porches = 2-Car Garage watersound.com 1.866.505.2091

## HAWTHORNE

- 2,700 Sq Ft Conditioned
- 610 Sq Ft Combined Porches
- 2-Car Garage: 24'4" x 22'
- Living Room: 18.5' x 21'
- Dining Room: 11' x 13'
- Study: 9' x 11'

- WATERSOUND.COM
- Master Bedroom: 13.5' × 17'
- Bedroom 2: 12' x 12'
- Bedroom 3: 12' x 12'
- Bedroom 4: 13' x 13'