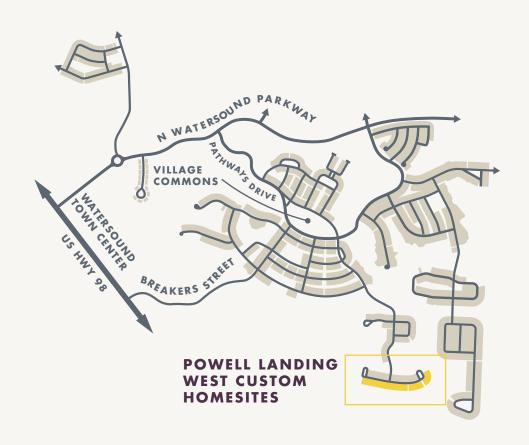

## **POWELL LANDING WEST CUSTOM HOMESITES**

|            | Homesite 80 Homesite 81 Homesite 82 Homesite 83 Homesite 84 Homesite 85 Homesite 86 | \$640,000<br>\$685,000<br>\$520,000<br>\$495,000<br>\$480,000<br>\$475,000          | UNDER CONTRACT UNDER CONTRACT UNDER CONTRACT                                                                                        |
|------------|-------------------------------------------------------------------------------------|-------------------------------------------------------------------------------------|-------------------------------------------------------------------------------------------------------------------------------------|
| R CONTRACT | Homesite 87<br>Homesite 88                                                          | \$475,000<br>\$500,000                                                              | SOLD<br>SOLD                                                                                                                        |
| EI         |                                                                                     | Homesite 81 Homesite 82 Homesite 83 Homesite 84 Homesite 85 Homesite 86 Homesite 87 | Homesite 82 \$520,000 Homesite 83 \$495,000 Homesite 84 \$480,000 Homesite 85 \$480,000 Homesite 86 \$475,000 Homesite 87 \$475,000 |