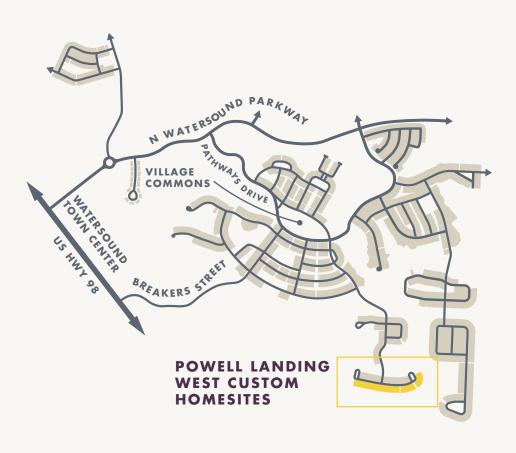

## **POWELL LANDING WEST CUSTOM HOMESITES**

| Homesite 67 | \$650,000 |                |
|-------------|-----------|----------------|
| Homesite 68 | \$750,000 |                |
| Homesite 70 | \$730,000 | UNDER CONTRACT |
| Homesite 71 | \$650,000 | UNDER CONTRACT |
| Homesite 73 | \$650,000 | SOLD           |
| Homesite 74 | \$795,000 | SOLD           |
| Homesite 76 | \$690,000 | SOLD           |
| Homesite 77 | \$650,000 | SOLD           |
| Homesite 78 | \$625,000 | UNDER CONTRACT |

| Homesite 80<br>Homesite 81<br>Homesite 82<br>Homesite 83<br>Homesite 84<br>Homesite 85<br>Homesite 86<br>Homesite 87 | \$640,000<br>\$685,000<br>\$520,000<br>\$495,000<br>\$480,000<br>\$480,000<br>\$475,000 | UNDER<br>SOLD | CONTRACT<br>CONTRACT |
|----------------------------------------------------------------------------------------------------------------------|-----------------------------------------------------------------------------------------|---------------|----------------------|
| Homesite 88                                                                                                          | \$473,000<br>\$500,000                                                                  | SOLD          |                      |
|                                                                                                                      |                                                                                         |               |                      |