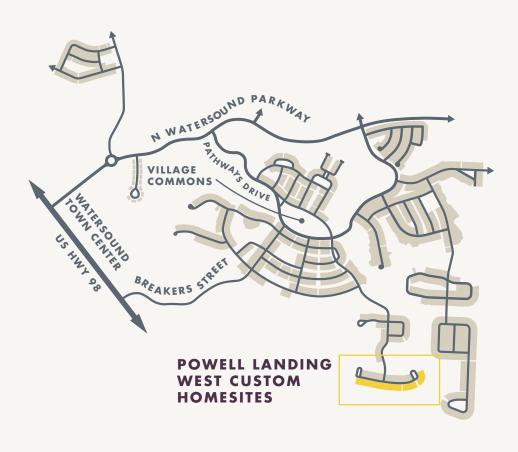

## **POWELL LANDING WEST CUSTOM HOMESITES**

| Homesite 67 | \$650,000 |      |
|-------------|-----------|------|
| Homesite 68 | \$750,000 |      |
| Homesite 70 | \$730,000 | SOLD |
| Homesite 71 | \$650,000 | SOLD |
| Homesite 73 | \$650,000 | SOLD |
| Homesite 74 | \$795,000 | SOLD |
| Homesite 76 | \$690,000 | SOLD |
| Homesite 77 | \$650,000 | SOLD |
| Homesite 78 | \$625,000 | SOLD |
|             |           |      |

| Homesite 80<br>Homesite 81 | \$640,000<br>\$685,000 | SOLD           |
|----------------------------|------------------------|----------------|
| Homesite 82                | \$520,000              |                |
| Homesite 83                | \$495,000              | UNDER CONTRACT |
| Homesite 84                | \$480,000              |                |
| Homesite 85                | \$480,000              | UNDER CONTRACT |
| Homesite 86                | \$475,000              | UNDER CONTRACT |
| Homesite 87                | \$475,000              | SOLD           |
| Homesite 88                | \$500,000              | SOLD           |
|                            |                        |                |