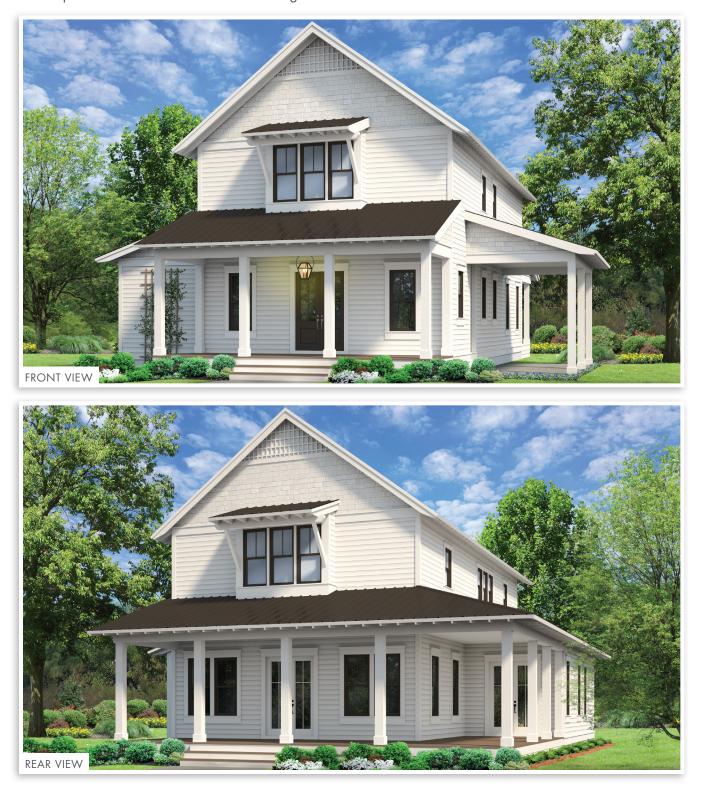

Sandcastle

**By Cole Construction** 4 Bedrooms • 4.5 Bathrooms • 2,945 Sq Ft Conditioned 850 Sq Ft Combined Porches • 2-Car Garage watersound.com 1.866.505.2091

SECOND FLOOR

FIRST FLOOR

## SANDCASTLE

- 2,945 Sq Ft Conditioned
- 850 Sq Ft Combined Porches
- 2-Car Detached Garage
- Living Room: 15' × 17'
- Dining Room: 12' x 14'
- Den: 9' x 18'

- WATERSOUND.COM
- Master Bedroom 1: 13.5' x 20'
- Master Bedroom 2: 12' × 17'
- **Bedroom 3:** 12' × 13'
- **Bedroom 4:** 11.5' × 17'