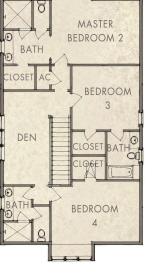

Sandcastle

**By Cole Construction** 4 Bedrooms • 4.5 Bathrooms • 2,945 Sq Ft Conditioned 850 Sq Ft Combined Porches • 2-Car Garage watersound.com 1.866.505.2091

SECOND FLOOR

FIRST FLOOR

## SANDCASTLE

- 2,945 Sq Ft Conditioned
- 850 Sq Ft Combined Porches
- 2-Car Detached Garage
- Living Room: 15' × 17'
- Dining Room: 12' x 14'
- Den: 9' x 18'

- WATERSOUND.COM
- Master Bedroom 1: 13.5' x 20'
- Master Bedroom 2: 12' × 17'
- **Bedroom 3:** 12' × 13'
- **Bedroom 4:** 11.5' × 17'