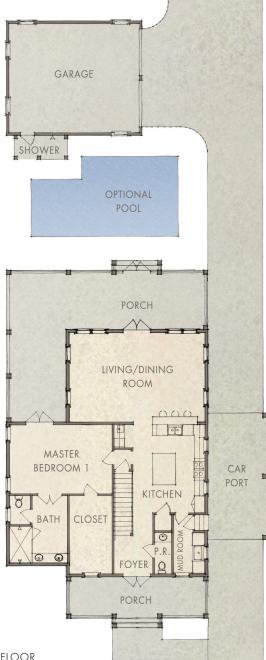

Sandcastle

**By Cole Construction** 4 Bedrooms • 4.5 Bathrooms • 2,945 Sq Ft Conditioned 850 Sq Ft Combined Porches • 2-Car Garage watersound.com 1.866.505.2091

SECOND FLOOR

FIRST FLOOR

## SANDCASTLE

- 2,945 Sq Ft Conditioned
- 850 Sq Ft Combined Porches
- 2-Car Detached Garage
- Living Room: 15' × 17'
- Dining Room: 12' x 14'
- Den: 9' x 18'

- WATERSOUND.COM
- Master Bedroom 1: 13.5' x 20'
- Master Bedroom 2: 12' × 17'
- **Bedroom 3:** 12' × 13'
- **Bedroom 4:** 11.5' × 17'