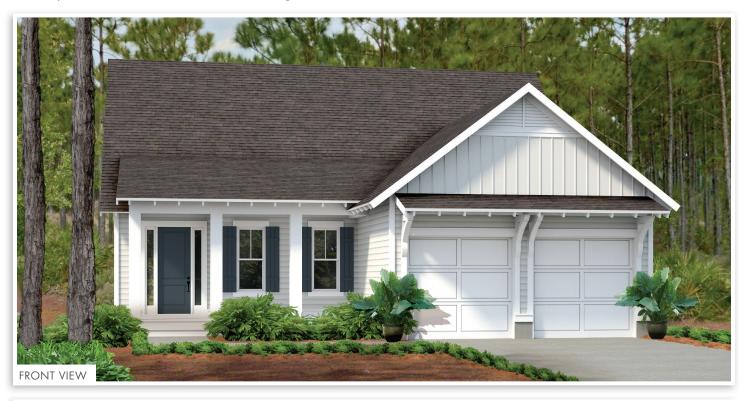

## THE PINES

**By Huff Homes** 

watersound.com 1.866.505.2091

4 Bedrooms = 3.5 Bathrooms = 2,300 Sq Ft Conditioned 345 Sq Ft Combined Porches = 2-Car Garage

## BAMBOO

- 2,300 Sq Ft Conditioned
- 345 Sq Ft Combined Porches
- **2-Car Garage:** 21'6" × 21'8"
- Living Room: 20' x 17'
- **Dining Room:** 9' x 16.5'
- Master Bedroom: 15.5' x 13'

- WATERSOUND.COM
- Bedroom 2: 12' × 11.5'
- Bedroom 3: 12' x 12'
- **Bedroom 4:** 12' × 11.5'