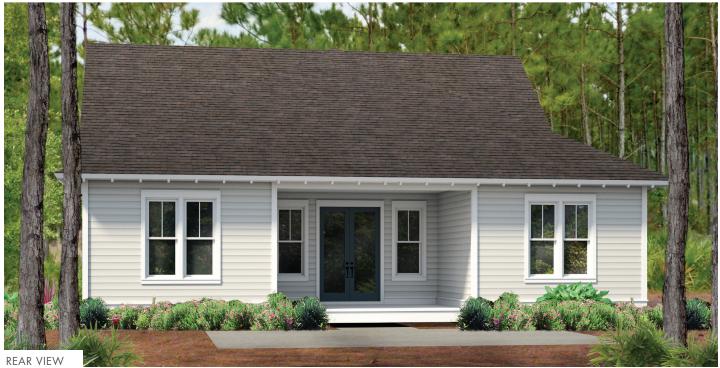

## THE PINES

**By Huff Homes** 

watersound.com 1.866.505.2091

4 Bedrooms = 3.5 Bathrooms = 2,300 Sq Ft Conditioned 345 Sq Ft Combined Porches = 2-Car Garage

## BAMBOO

- 2,300 Sq Ft Conditioned
- 345 Sq Ft Combined Porches
- **2-Car Garage:** 21'6" × 21'8"
- Living Room: 20' x 17'
- **Dining Room:** 9' x 16.5'
- Master Bedroom: 15.5' x 13'

- WATERSOUND.COM
- Bedroom 2: 12' × 11.5'
- Bedroom 3: 12' x 12'
- **Bedroom 4:** 12' × 11.5'