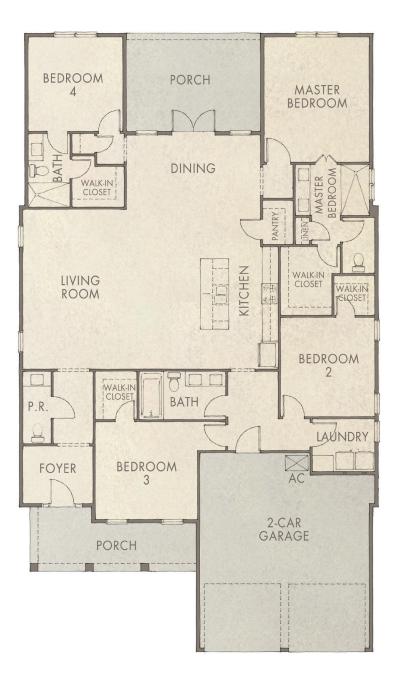

## THE PINES

**By Huff Homes** 

watersound.com 1.866.505.2091

4 Bedrooms = 3.5 Bathrooms = 2,300 Sq Ft Conditioned 345 Sq Ft Combined Porches = 2-Car Garage

## BAMBOO

- 2,300 Sq Ft Conditioned
- 345 Sq Ft Combined Porches
- **2-Car Garage:** 21'6" × 21'8"
- Living Room: 20' x 17'
- **Dining Room:** 9' x 16.5'
- Master Bedroom: 15.5' x 13'

- WATERSOUND.COM
- Bedroom 2: 12' × 11.5'
- Bedroom 3: 12' x 12'
- **Bedroom 4:** 12' × 11.5'