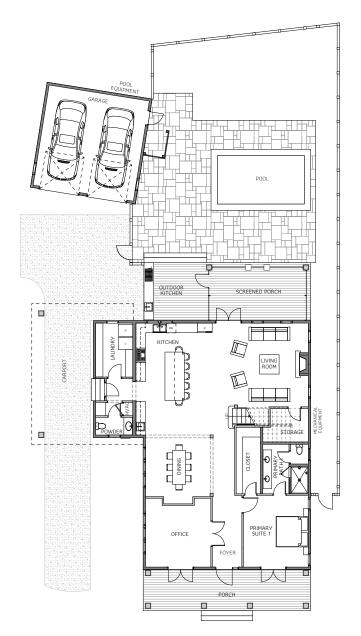

FIRST FLOOR SECOND FLOOR

## BELLE WATERSOUND.COM

3,856 Sq Ft Conditioned822 Sq Ft Combined Porches

■ 2-Car Garage & Carport

■ **Pool:** 18' x 10'

Living Room: 18' x 17'
Dining: 14'2" x 14'2"
Office: 14'11" x 14'2"
Media Room: 14'3" x 10'6"

Primary Bedroom 1: 14'1" x 13'4"
 Primary Bedroom 2: 17'11" x 16'7"
 Guest Bedroom 1: 14'4" x 15'8"
 Guest Bedroom 2: 14'4" x 14'5"
 Guest Bedroom 3: 14'4" x 11'4"

BERKSHIRE | BEACH PROPERTIES HATHAWAY | OF FLORIDA