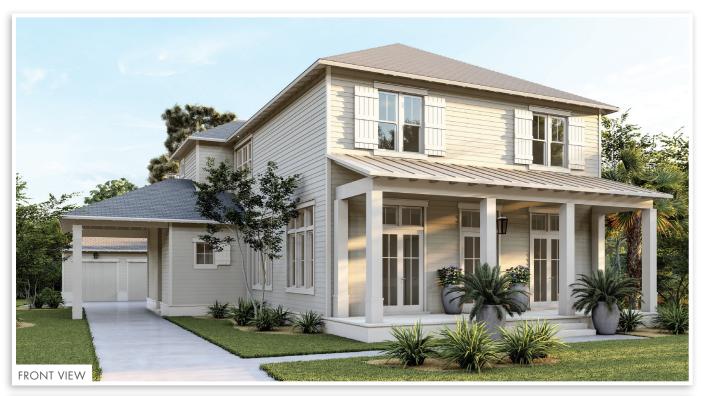

GREENWAY

By Arkon Group

watersound.com 850.213.5170

5 Bedrooms = 5.5 Bathrooms = Office = Media Room = 2 Laundry Rooms 3,856 Sq Ft Conditioned = 822 Sq Ft Combined Covered Porches = 2-Car Garage & Carport 12' Ceilings on 1st Floor, 10' Ceilings on 2nd Floor

## BELLE WATERSOUND.COM

3,856 Sq Ft Conditioned822 Sq Ft Combined Porches

■ 2-Car Garage & Carport

■ **Pool:** 18' x 10'

Living Room: 18' x 17'
Dining: 14'2" x 14'2"
Office: 14'11" x 14'2"
Media Room: 14'3" x 10'6"