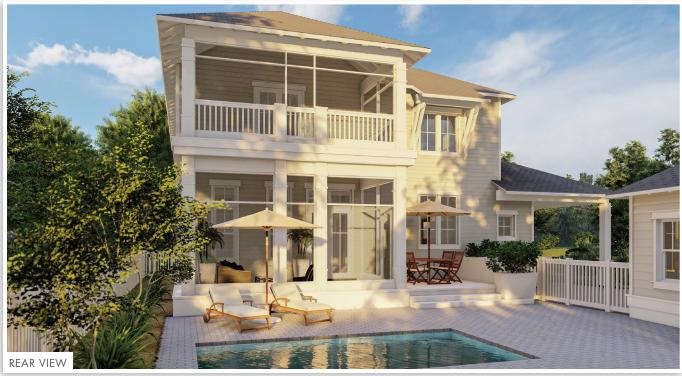

GREENWAY

By Arkon Group

watersound.com 850.213.5170

5 Bedrooms = 5.5 Bathrooms = Office = Media Room = 2 Laundry Rooms 3,856 Sq Ft Conditioned = 822 Sq Ft Combined Covered Porches = 2-Car Garage & Carport 12' Ceilings on 1st Floor, 10' Ceilings on 2nd Floor

## BELLE WATERSOUND.COM

3,856 Sq Ft Conditioned822 Sq Ft Combined Porches

■ 2-Car Garage & Carport

■ **Pool:** 18' x 10'

Living Room: 18' x 17'
Dining: 14'2" x 14'2"
Office: 14'11" x 14'2"
Media Room: 14'3" x 10'6"