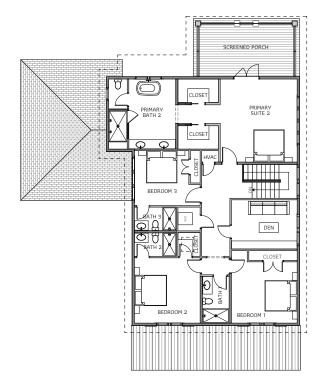

FIRST FLOOR SECOND FLOOR

Primary Bedroom 1: 14'1" x 13'4"
 Primary Bedroom 2: 17'11" x 16'7"
 Guest Bedroom 1: 14'4" x 15'8"
 Guest Bedroom 2: 14'4" x 14'5"
 Guest Bedroom 3: 14'4" x 11'4"

BERKSHIRE | BEACH PROPERTIES HATHAWAY | OF FLORIDA