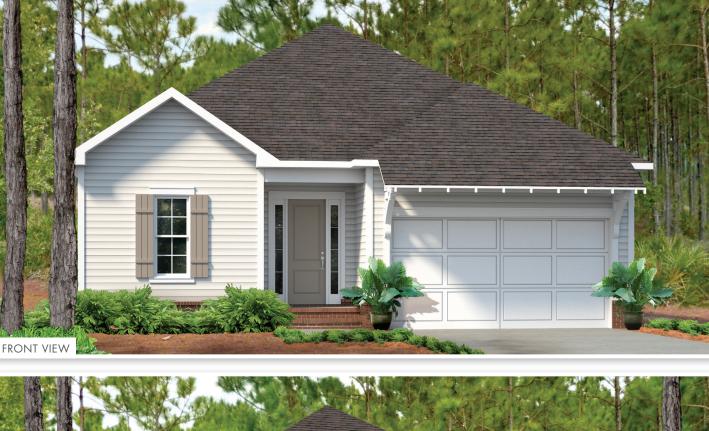

## LONGLEAF PARK

**By Huff Homes** 

2 Bedrooms = 2 Bathrooms = 1,450 Sq Ft Conditioned Up to 190 Sq Ft Combined Porches = 2-Car Garage watersound.com 850.213.5170

## ALANA

- 1,450 Sq Ft Conditioned
- Up to 190 Sq Ft Combined Porches
- **2-Car Garage:** 19' × 20'10"
- Primary Bedroom: 13.5' × 12.5'
- **Bedroom 2:** 12' × 11.5'

- WATERSOUND.COM
- Living Room: 22' × 14'
- Dining Room: 9.5' x 11.5'
- Optional Porch (Rear): 15' × 10'