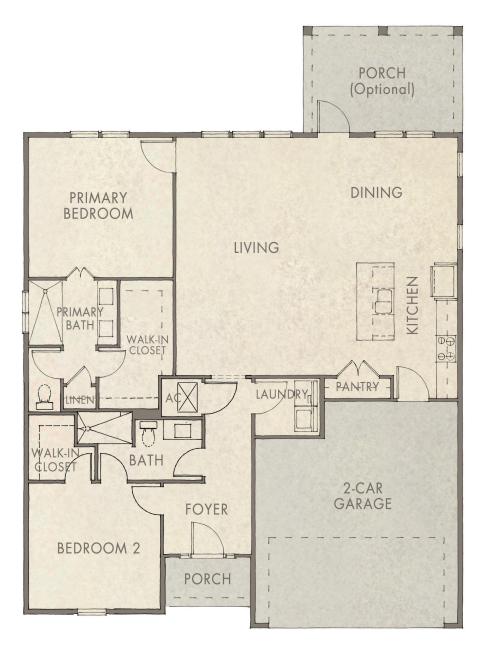

## ALANA

- 1,450 Sq Ft Conditioned
- Up to 190 Sq Ft Combined Porches
- **2-Car Garage:** 19' × 20'10"
- Primary Bedroom: 13.5' × 12.5'
- **Bedroom 2:** 12' × 11.5'

- WATERSOUND.COM
- Living Room: 22' × 14'
- Dining Room: 9.5' x 11.5'
- Optional Porch (Rear): 15' × 10'