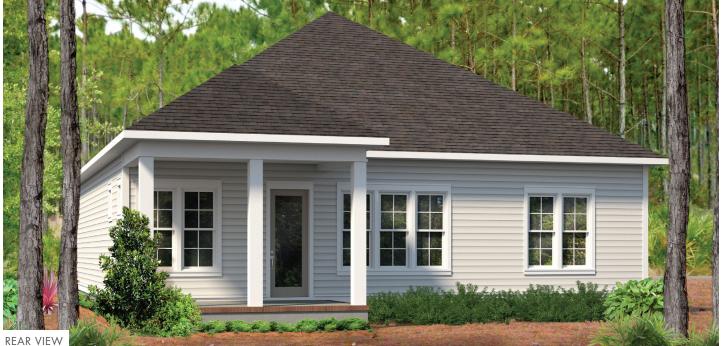

## LONGLEAF PARK

**By Huff Homes** 

2 Bedrooms = 2 Bathrooms = 1,450 Sq Ft Conditioned Up to 190 Sq Ft Combined Porches = 2-Car Garage watersound.com 850.213.5170

## ALANA

- 1,450 Sq Ft Conditioned
- Up to 190 Sq Ft Combined Porches
- **2-Car Garage:** 19' × 20'10"
- Primary Bedroom: 13.5' × 12.5'
- **Bedroom 2:** 12' × 11.5'

- WATERSOUND.COM
- Living Room: 22' × 14'
- Dining Room: 9.5' x 11.5'
- Optional Porch (Rear): 15' × 10'