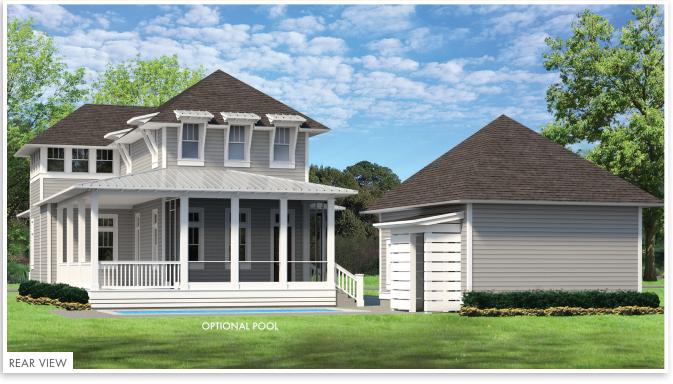

By Cole Construction

4 Bedrooms • 4.5 Bathrooms • 2,962 Sq Ft Conditioned 1,015 Sq Ft Combined Porches • 2-Car Garage

watersound.com 1.866.505.2091

SECOND FLOOR

## TOPSAIL WATERSOUND.COM

- 2,962 Sq Ft Conditioned
- 1.015 Sq Ft Combined Porches
- 2-Car Detached Garage
- Great Room: 18.5' x 23'
- Master Bedroom: 13' x 18.5'
- Upstairs Living Room: 14' x 15.5'
- **Bedroom 2:** 12.5' x 13'
- **Bedroom 3:** 12.5' x 13'
- **Bedroom 4:** 12' x 14'