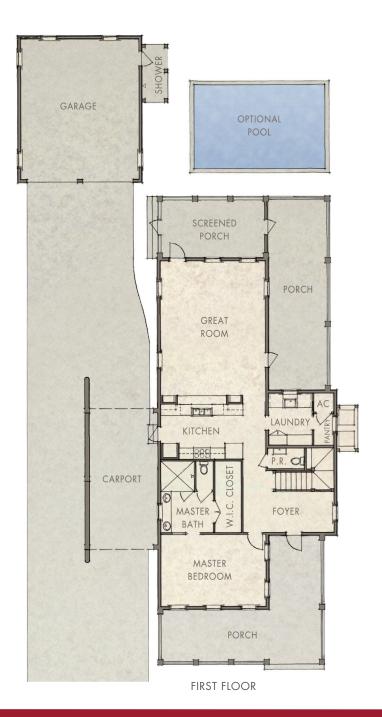

By Cole Construction

4 Bedrooms • 4.5 Bathrooms • 2,962 Sq Ft Conditioned 1,015 Sq Ft Combined Porches • 2-Car Garage

watersound.com 1.866.505.2091

SECOND FLOOR

## TOPSAIL WATERSOUND.COM

- 2,962 Sq Ft Conditioned
- 1.015 Sq Ft Combined Porches
- 2-Car Detached Garage
- Great Room: 18.5' x 23'
- Master Bedroom: 13' x 18.5'
- Upstairs Living Room: 14' x 15.5'
- **Bedroom 2:** 12.5' x 13'
- **Bedroom 3:** 12.5' x 13'
- **Bedroom 4:** 12' x 14'