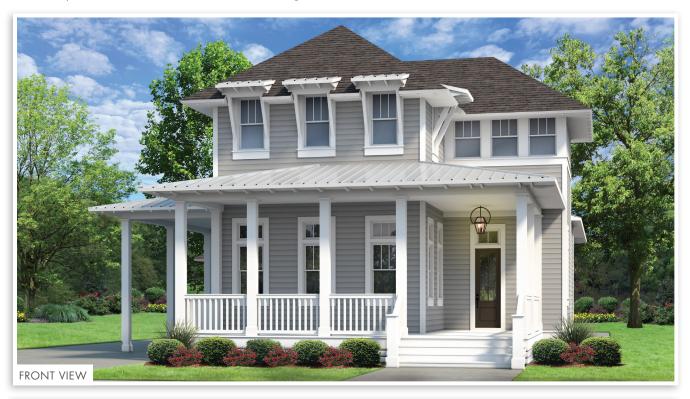

By Cole Construction

4 Bedrooms • 4.5 Bathrooms • 2,962 Sq Ft Conditioned 1,015 Sq Ft Combined Porches • 2-Car Garage

watersound.com 1.866.505.2091

SECOND FLOOR

## TOPSAIL WATERSOUND.COM

- 2,962 Sq Ft Conditioned
- 1.015 Sq Ft Combined Porches
- 2-Car Detached Garage
- Great Room: 18.5' x 23'
- Master Bedroom: 13' x 18.5'
- Upstairs Living Room: 14' x 15.5'
- **Bedroom 2:** 12.5' x 13'
- **Bedroom 3:** 12.5' x 13'
- **Bedroom 4:** 12' x 14'