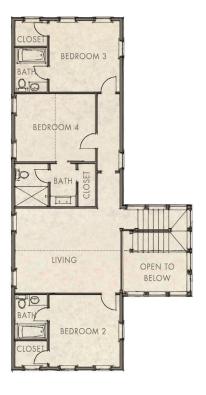

## TOPSAIL WATERSOUND.COM

- 2,962 Sq Ft Conditioned
- 1.015 Sq Ft Combined Porches
- 2-Car Detached Garage
- Great Room: 18.5' x 23'
- Master Bedroom: 13' x 18.5'
- Upstairs Living Room: 14' x 15.5'
- **Bedroom 2:** 12.5' x 13'
- **Bedroom 3:** 12.5' x 13'
- **Bedroom 4:** 12' x 14'