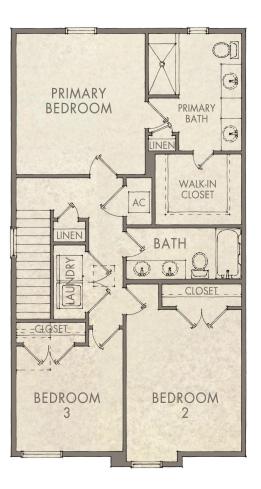

## TOWNHOMES

- 1,685 Sq Ft Conditioned
- 239 Sq Ft Covered Porches
- 1-Car Garage: 11'8" x 20'
- **Kitchen:** 18'4" × 10'4"
- Living/Dining Room: 21'10" x 17'10"
- **Rear Deck:** 15' × 20'

- Primary Bedroom: 12'6" × 13'10"
- Bedroom 2: 11'3" × 13'11"
- **Bedroom 3:** 10'2" × 10'4"

SECOND FLOOR