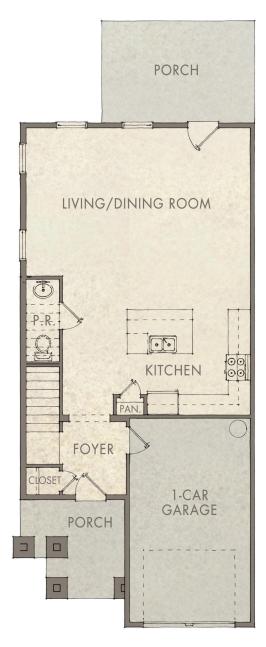

## TOWNHOMES

- 1,685 Sq Ft Conditioned
- 239 Sq Ft Covered Porches
- 1-Car Garage: 11'8" x 20'
- **Kitchen:** 18'4" × 10'4"
- Living/Dining Room: 21'10" x 17'10"
- **Rear Deck:** 15' × 20'

- Primary Bedroom: 12'6" × 13'10"
- Bedroom 2: 11'3" × 13'11"
- **Bedroom 3:** 10'2" × 10'4"