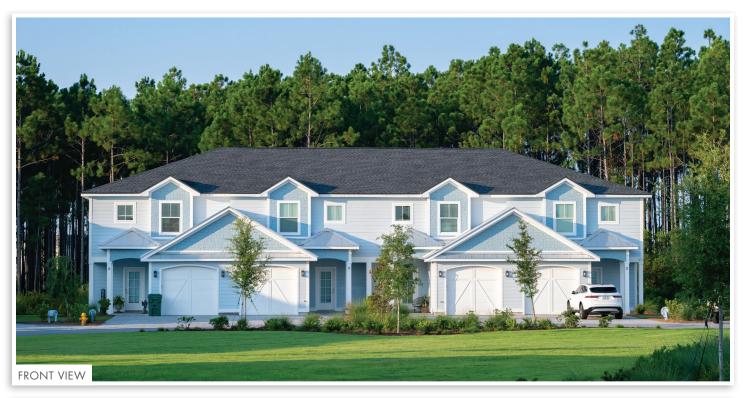

Townhomes

## VILLAS ON THE FAIRWAY \_

3 Bedrooms = 2.5 Bathrooms = 1,685 Sq Ft Conditioned 239 Sq Ft Covered Porches = 1-Car Garage watersoundorigins.com 850.213.5170

## TOWNHOMES

- 1,685 Sq Ft Conditioned
- 239 Sq Ft Covered Porches
- 1-Car Garage: 11'8" x 20'
- **Kitchen:** 18'4" × 10'4"
- Living/Dining Room: 21'10" x 17'10"
- **Rear Deck:** 15' × 20'

- Primary Bedroom: 12'6" × 13'10"
- Bedroom 2: 11'3" × 13'11"
- **Bedroom 3:** 10'2" × 10'4"