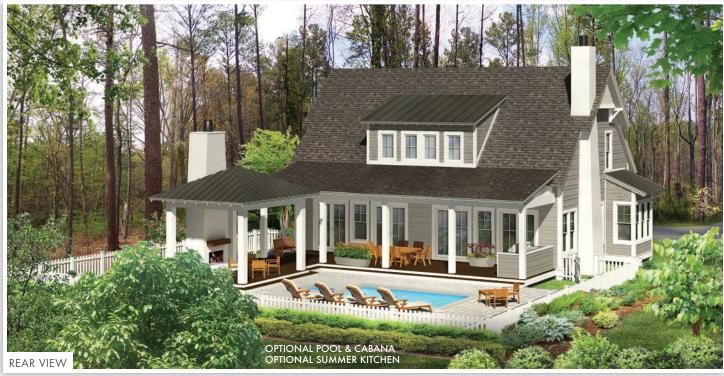

**GREENWAY** 

By Romair Homes

4 Bedrooms • 4.5 Bathrooms • 3,134 Sq Ft Conditioned 2,033 Sq Ft Porches and Decks • 2-Car Garage

watersound.com 850.213.5170

SECOND FLOOR

FIRST FLOOR

## WEATHERLY WATERSOUND.COM

- 3,134 Sq Ft Conditioned
- 2,033 Sq Ft Combined Porches
- 2-Car Garage

- Great Room: 22'4" x 31'
- Master Bedroom: 13' x 15'
- **Bedroom 2:** 15'10" x 11'6"
- Bedroom 3: 13'10" x 10'8"
- **Bedroom 4:** 10'10" x 10'6"