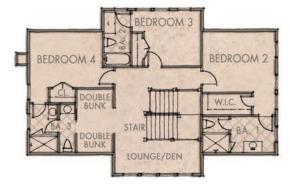

**GREENWAY** 

By Romair Homes

4 Bedrooms • 4.5 Bathrooms • 3,134 Sq Ft Conditioned 2,033 Sq Ft Porches and Decks • 2-Car Garage

watersound.com 850.213.5170

SECOND FLOOR

FIRST FLOOR

## WEATHERLY WATERSOUND.COM

- 3,134 Sq Ft Conditioned
- 2,033 Sq Ft Combined Porches
- 2-Car Garage

- Great Room: 22'4" x 31'
- Master Bedroom: 13' x 15'
- **Bedroom 2:** 15'10" x 11'6"
- Bedroom 3: 13'10" x 10'8"
- **Bedroom 4:** 10'10" x 10'6"