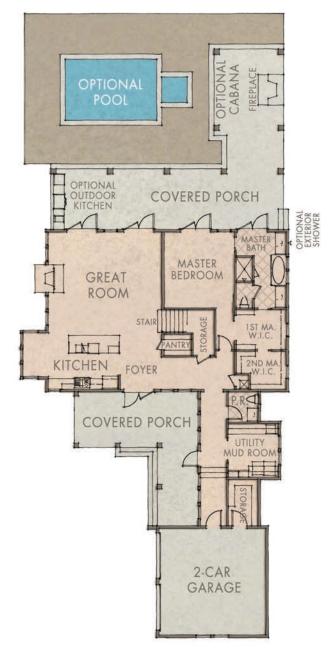

**GREENWAY** 

By Romair Homes

4 Bedrooms • 4.5 Bathrooms • 3,134 Sq Ft Conditioned 2,033 Sq Ft Porches and Decks • 2-Car Garage

watersound.com 850.213.5170

SECOND FLOOR

FIRST FLOOR

## WEATHERLY WATERSOUND.COM

- 3,134 Sq Ft Conditioned
- 2,033 Sq Ft Combined Porches
- 2-Car Garage

- Great Room: 22'4" x 31'
- Master Bedroom: 13' x 15'
- **Bedroom 2:** 15'10" x 11'6"
- Bedroom 3: 13'10" x 10'8"
- **Bedroom 4:** 10'10" x 10'6"