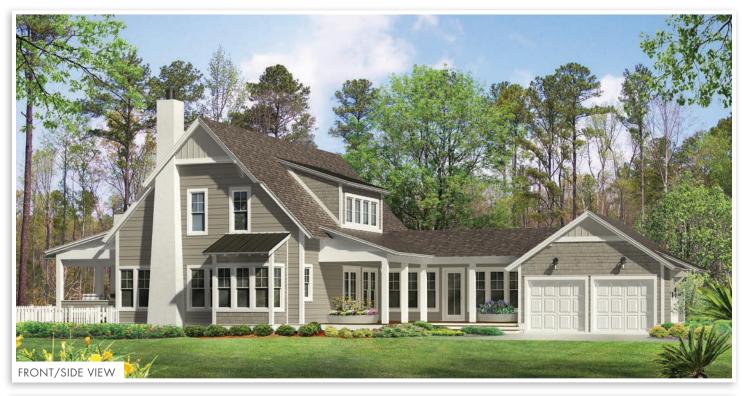

**GREENWAY** 

By Romair Homes

4 Bedrooms • 4.5 Bathrooms • 3,134 Sq Ft Conditioned 2,033 Sq Ft Porches and Decks • 2-Car Garage

watersound.com 850.213.5170

SECOND FLOOR

FIRST FLOOR

## WEATHERLY WATERSOUND.COM

- 3,134 Sq Ft Conditioned
- 2,033 Sq Ft Combined Porches
- 2-Car Garage

- Great Room: 22'4" x 31'
- Master Bedroom: 13' x 15'
- **Bedroom 2:** 15'10" x 11'6"
- Bedroom 3: 13'10" x 10'8"
- **Bedroom 4:** 10'10" x 10'6"