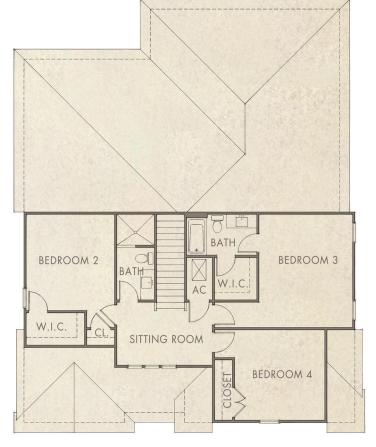

## THE PINES

**By Huff Homes** 4 Bedrooms = 3.5 Bathrooms = 2,410 Sq Ft Conditioned 315 Sq Ft Combined Porches = 2-Car Garage watersound.com 1.866.505.2091

FIRST FLOOR

SECOND FLOOR

BERKSHIRE | Beach Properties HATHAWAY | Beach Properties of Florida

NEW HOMES DIVISION

HomeServices

| DAWN                                                                                                               |                                                                                                                                         | WATERSOUND.COM                                                                                                                                    |
|--------------------------------------------------------------------------------------------------------------------|-----------------------------------------------------------------------------------------------------------------------------------------|---------------------------------------------------------------------------------------------------------------------------------------------------|
| <ul> <li>2,410 Sq Ft Conditioned</li> <li>315 Sq Ft Combined Porches</li> <li>2-Car Garage: 22'8" x 22'</li> </ul> | <ul> <li>Living Room: 16.5' x 18'</li> <li>Dining Room: 11.5' x 12'</li> <li>Sitting Area (2<sup>nd</sup> Floor): 12.5' x 8'</li> </ul> | <ul> <li>Master Bedroom: 12' x 15.5'</li> <li>Bedroom 2: 11.5' x 12.5'</li> <li>Bedroom 3: 12.5' x 15'</li> <li>Bedroom 4: 12' x 12.5'</li> </ul> |