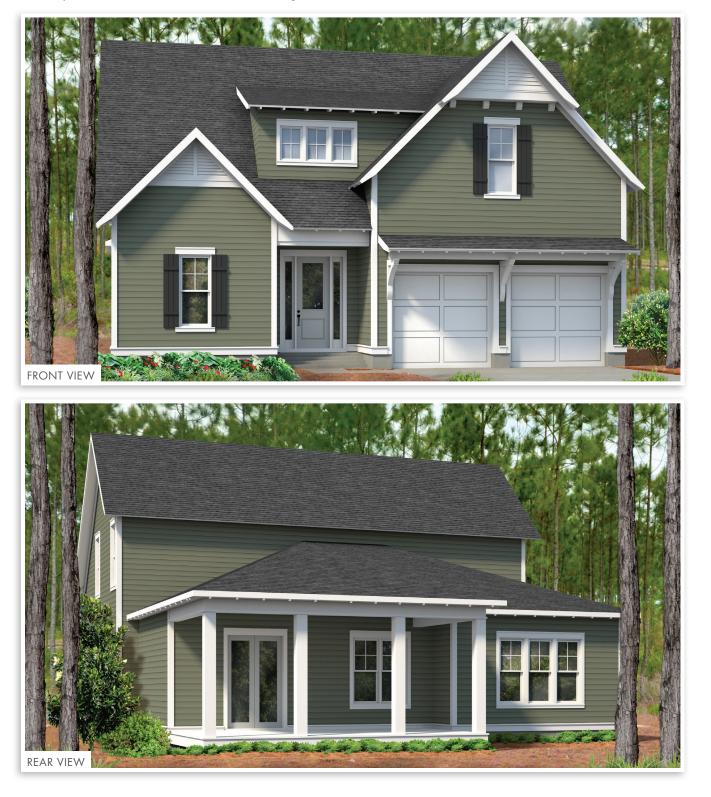

## THE PINES

**By Huff Homes** 4 Bedrooms = 3.5 Bathrooms = 2,410 Sq Ft Conditioned 315 Sq Ft Combined Porches = 2-Car Garage watersound.com 1.866.505.2091

FIRST FLOOR

SECOND FLOOR

BERKSHIRE | Beach Properties HATHAWAY | Beach Properties of Florida