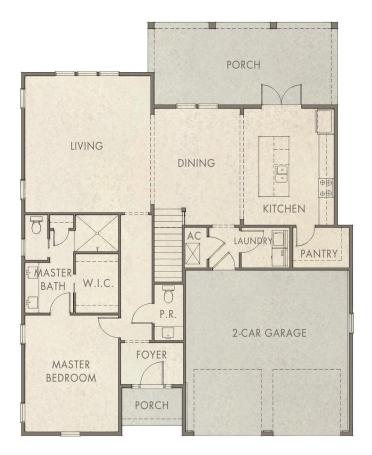

## THE PINES

**By Huff Homes** 4 Bedrooms = 3.5 Bathrooms = 2,410 Sq Ft Conditioned 315 Sq Ft Combined Porches = 2-Car Garage watersound.com 1.866.505.2091

FIRST FLOOR

SECOND FLOOR

BERKSHIRE | Beach Properties HATHAWAY | Beach Properties of Florida

NEW HOMES DIVISION

HomeServices

| DAWN                                                                                                               |                                                                                                                                         | WATERSOUND.COM                                                                                                                                    |
|--------------------------------------------------------------------------------------------------------------------|-----------------------------------------------------------------------------------------------------------------------------------------|---------------------------------------------------------------------------------------------------------------------------------------------------|
| <ul> <li>2,410 Sq Ft Conditioned</li> <li>315 Sq Ft Combined Porches</li> <li>2-Car Garage: 22'8" x 22'</li> </ul> | <ul> <li>Living Room: 16.5' x 18'</li> <li>Dining Room: 11.5' x 12'</li> <li>Sitting Area (2<sup>nd</sup> Floor): 12.5' x 8'</li> </ul> | <ul> <li>Master Bedroom: 12' x 15.5'</li> <li>Bedroom 2: 11.5' x 12.5'</li> <li>Bedroom 3: 12.5' x 15'</li> <li>Bedroom 4: 12' x 12.5'</li> </ul> |