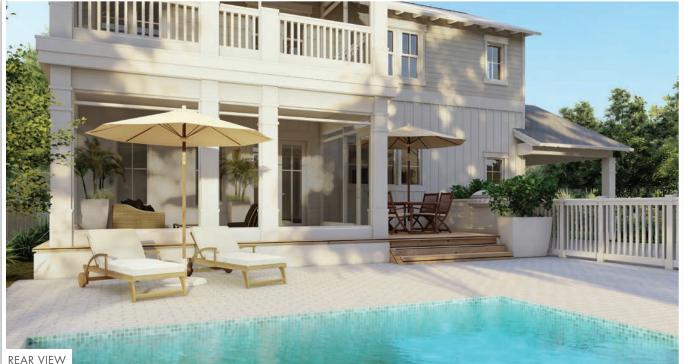

## By Arkon Group

5 Bedrooms = 4.5 Bathrooms = Office = Upstairs Media Room = Upstairs & Downstairs Laundry 3,771 Sq Ft Conditioned = 709 Sq Ft Combined Covered Porches = 2-Car Garage & Carport

watersound.com 850.213.5170

## BEAU

- 3,771 Sq Ft Conditioned
- 709 Sq Ft Combined Porches
- 2-Car Garage & Carport
- Living Room: 16.5' x 19.5'
- **Dining:** 13.5' x 12'
- Office: 10' × 10'
- **Media Room:** 13.5' x 9.5'

- Primary Bedroom 1: 12.5' × 16.5'
- Primary Bedroom 2: 12.5' x 21.5'
- Guest Bedroom 1: 13' × 12'
- Guest Bedroom 2: 11.5' × 10.5'
- Guest Bedroom 3: 10' × 13.5'