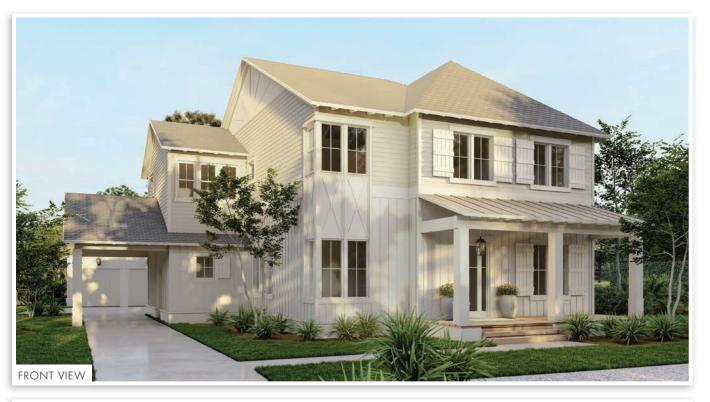

## By Arkon Group

5 Bedrooms = 4.5 Bathrooms = Office = Upstairs Media Room = Upstairs & Downstairs Laundry 3,771 Sq Ft Conditioned = 709 Sq Ft Combined Covered Porches = 2-Car Garage & Carport

watersound.com 850.213.5170

## BEAU

- 3,771 Sq Ft Conditioned
- 709 Sq Ft Combined Porches
- 2-Car Garage & Carport
- Living Room: 16.5' x 19.5'
- **Dining:** 13.5' x 12'
- Office: 10' × 10'
- **Media Room:** 13.5' x 9.5'

- Primary Bedroom 1: 12.5' × 16.5'
- Primary Bedroom 2: 12.5' x 21.5'
- Guest Bedroom 1: 13' × 12'
- Guest Bedroom 2: 11.5' × 10.5'
- Guest Bedroom 3: 10' × 13.5'