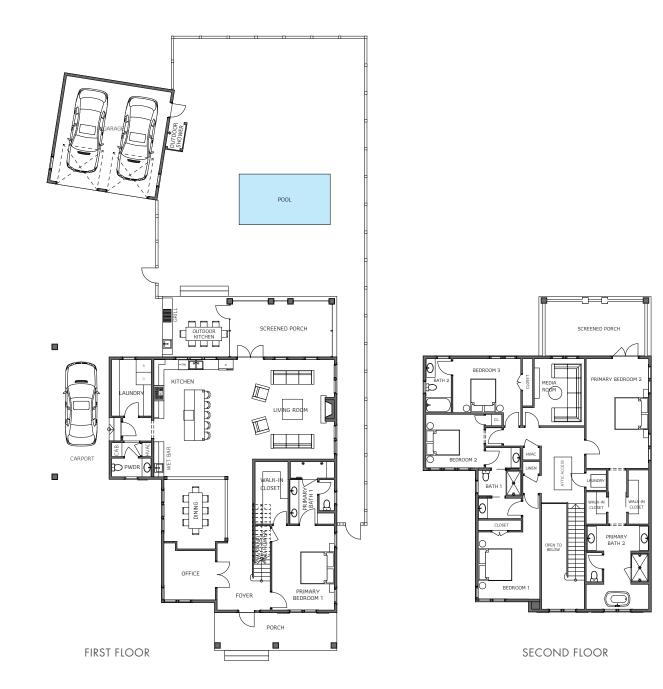

## By Arkon Group

5 Bedrooms = 4.5 Bathrooms = Office = Upstairs Media Room = Upstairs & Downstairs Laundry 3,771 Sq Ft Conditioned = 709 Sq Ft Combined Covered Porches = 2-Car Garage & Carport

watersound.com 850.213.5170

## BEAU

- 3,771 Sq Ft Conditioned
- 709 Sq Ft Combined Porches
- 2-Car Garage & Carport
- Living Room: 16.5' x 19.5'
- **Dining:** 13.5' x 12'
- Office: 10' × 10'
- **Media Room:** 13.5' x 9.5'

- Primary Bedroom 1: 12.5' × 16.5'
- Primary Bedroom 2: 12.5' x 21.5'
- Guest Bedroom 1: 13' × 12'
- Guest Bedroom 2: 11.5' × 10.5'
- Guest Bedroom 3: 10' × 13.5'