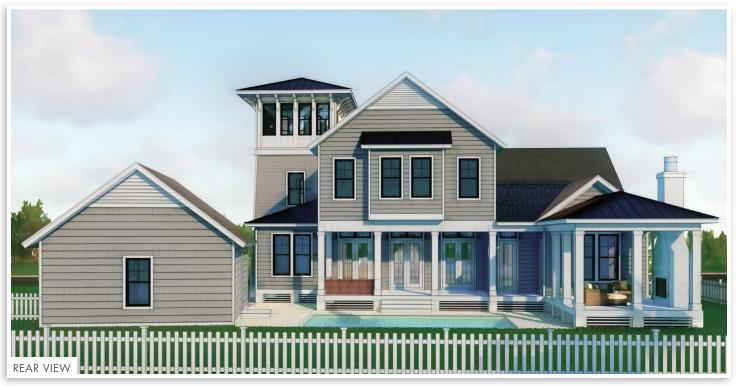

## **GREENWAY** \_

**By Dune Construction** 4 Bedrooms • 4.5 Bathrooms • 3,840 Sq Ft Conditioned 998 Sq Ft Combined Porches • 2-Car Garage watersound.com 850.213.5170

BDRM 3 13'-2" X 13'-0' 10'-0" CEILIN

## WATCHTOWER

- 3,840 Sq Ft Conditioned
- 998 Sq Ft Combined Porches
- 2-Car Garage: 22'6" x 24'
- Great Room: 26' x 20'6"
- **Dining Room:** 11'6" x 11'
- Owner's Suite: 14'6" x 20'6"

- WATERSOUND.COM
- Bedroom 3: 13'2" x 13'