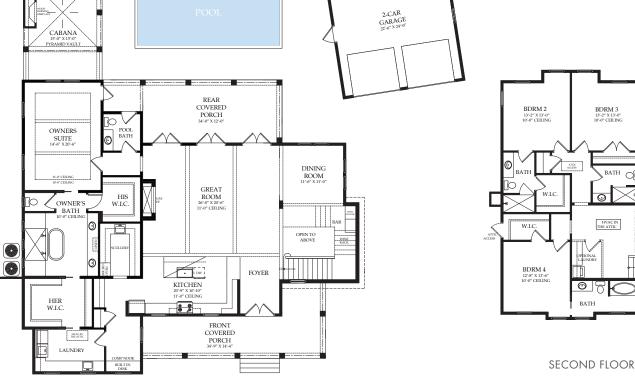

## **GREENWAY** \_

**By Dune Construction** 4 Bedrooms • 4.5 Bathrooms • 3,840 Sq Ft Conditioned 998 Sq Ft Combined Porches • 2-Car Garage watersound.com 850.213.5170

BDRM 3 13'-2" X 13'-0' 10'-0" CEILIN

BATH

0

ONAL JNDRY

୍ରାଧ

BATH

 $\cap$ 

- ESTER

OPEN TO BELOW

ATTIC ACCESS

FIRST FLOOR

## WATCHTOWER

- 3,840 Sq Ft Conditioned
- 998 Sq Ft Combined Porches
- 2-Car Garage: 22'6" x 24'
- Great Room: 26' x 20'6"
- **Dining Room:** 11'6" x 11'
- Owner's Suite: 14'6" x 20'6"

- WATERSOUND.COM
- Bedroom 3: 13'2" x 13'

- Bedroom 2: 13'2" x 13'
- **Bedroom 4:** 12'8" x 13'6"
- Kid's Den/Tower: 14'2" × 14'10"