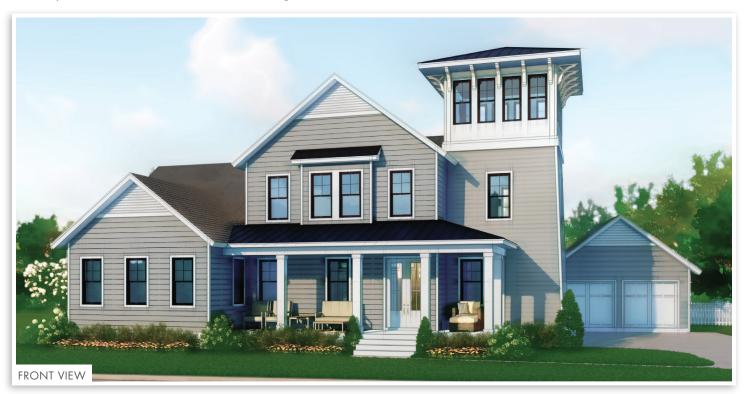

Watchtower

## **GREENWAY** \_

**By Dune Construction** 4 Bedrooms • 4.5 Bathrooms • 3,840 Sq Ft Conditioned 998 Sq Ft Combined Porches • 2-Car Garage watersound.com 850.213.5170

BDRM 3 13'-2" X 13'-0' 10'-0" CEILIN

## WATCHTOWER

- 3,840 Sq Ft Conditioned
- 998 Sq Ft Combined Porches
- 2-Car Garage: 22'6" x 24'
- Great Room: 26' x 20'6"
- **Dining Room:** 11'6" x 11'
- Owner's Suite: 14'6" x 20'6"

- WATERSOUND.COM
- Bedroom 3: 13'2" x 13'