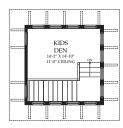

- Bedroom 2: 13'2" x 13'
- **Bedroom 4:** 12'8" x 13'6"
- Kid's Den/Tower: 14'2" × 14'10"